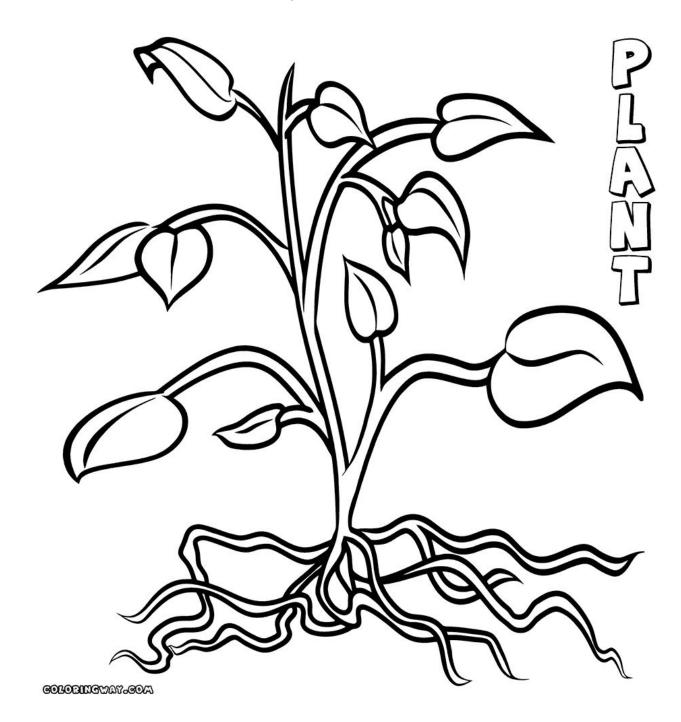

#### Directions

- 1. Follow along with the teacher
- 2. Label the Leaves color them Green
- 3. Label the Roots color them Orange
- 4. Label the Stem color it Blue
- 5. Label the Leaf Pores color them Purple